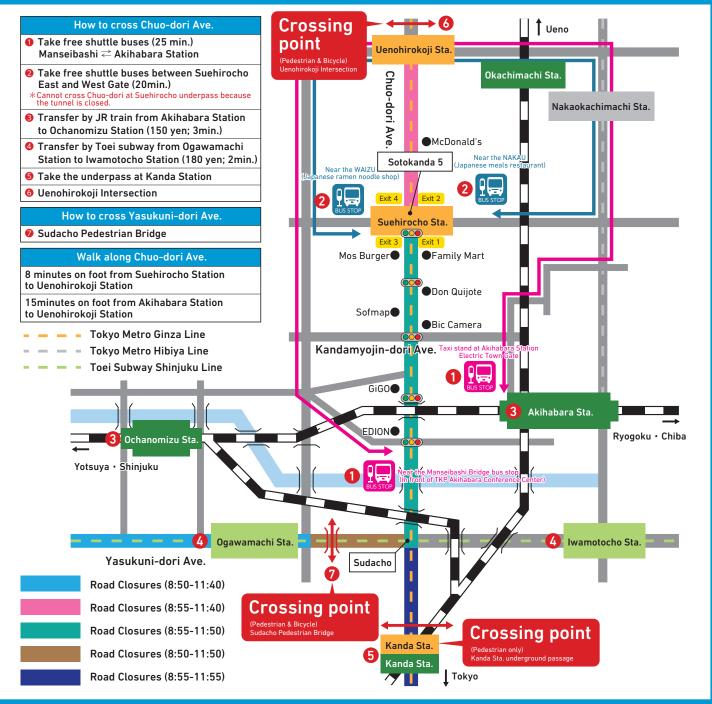

Road Closures at the TOKYO MARATHON 2025 (Sunday, March 2) Chuo-dori Ave. will be Closed to All Traffic and Pedestrians from **8:55** a.m. to **11:50** a.m.

Please take free shuttle buses, Tokyo Metro, JR, Toei Subway, or detour on foot.

Free shuttle buses will operate as needed during traffic control (8:55 a.m.-11:50 a.m.).